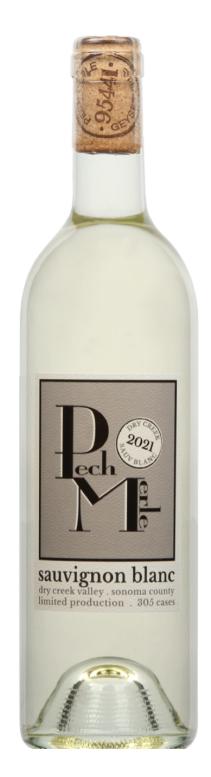

## 2021 sauvignon blanc

dry creek valley. sonoma county

14.1%

alcohol harvested

9/27/21

release date

spring 2022

cases

305 cases produced

grapes

100% sauvignon blanc

fermentation

tank ferment -

1 brix per day

ageing

100% stainless steel

bloom

good bloom with

90% fruit set

weather

warm spring & summer -

light fog

gold medal

cindy lane

ca sales manager 707.364.1618 cindy@pechmerlewinery.com

"justify your midday temptation with invigorating key lime, white peach, & pomelo zest. brisk notes of underripe kiwi and a round texture assist in maintaining the fruit amidst the natural acidity; delightfully drinkable."