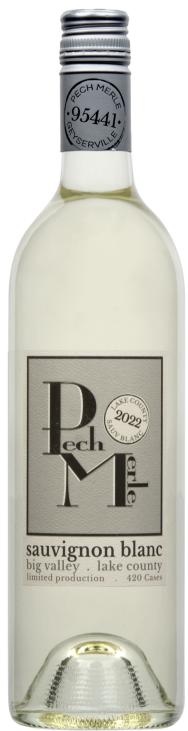

## 2022 sauvignon blanc

big valley, lake county. california

13.5%

alcohol harvested

9/20/22

release date

spring 2023

cases

420 cases produced

grapes

100% sauvignon blanc

fermentation

tcold ferment for 21 days

with lallemond QA23

ageing

100% stainless steel

bloom

dry summer with rain early

october

weather

warm spring & summer -

light fog